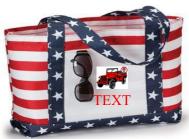

Cost includes Twenty and Four Logo and 1 line of text

Item # BT21166 Price \$28.00

American Boaters tote 18x16x6" 23" handle, polyester, with printable pocket.

Cost includes Twenty and Four Logo and 1 line of text