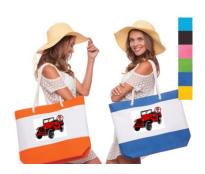

## Emblem Sales 2024

**Beach Tote** 21x16x6" rope handle, 40/60 cotton/ polyester with top

zipper. (available in Light Blue, Black, Pink, Green, Royal Blue, Navy Blue and Yellow. All with white center band)

Cost includes Twenty and Four Logo and 1 line of text

Item # BT21166 Price \$28.00

American Boaters tote 18x16x6" 23" handle, polyester, with printable pocket.

Cost includes Twenty and Four Logo and 1 line of text