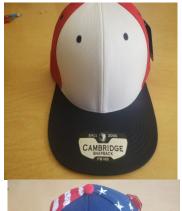

Item # DCC91156 Price \$28.00

your choice cap A or B (top to bottom) with the Twenty and Fourty Logo centered on the front

Cost includes Twenty and Four Logo

Item # WFBBCA Price \$17.00

Cost includes Twenty and Four Logo Item # BFBBCB Price \$17.00