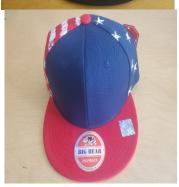

Item # DCC91156 Price \$28.00

your choice cap A or B (top to bottom) with the Twenty and Fourty Logo centered on the front

Cost includes Twenty and Four Logo

Item # WFBBCA Price \$17.00

Cost includes Twenty and Four Logo Item # BFBBCB Price \$17.00