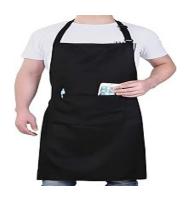

your choice white or black kitchen pocket apron full length with your logo and 1 line of text

White Apron Item # WAWP Price \$17.00 Black Apron Item # WAWP Price \$17.00

Ladies polo shirts with logo and one line of text