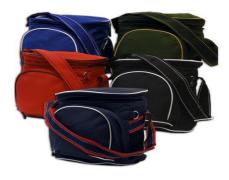

Item # ABT18166 Price \$25.00

Double compartment cooler 9.25x11.5x6"

5 colors available as shown.

Main colors are: Red, Navy Blue, Black, Orange, Dark Green, Blue

Cost includes Twenty and Four Logo and 1 line of text

Item # DCC91156 Price \$28.00

your choice cap A or B (top to bottom) with the Twenty and Fourty Logo centered on the front

Cost includes Twenty and Four Logo

Item # WFBBCA Price \$17.00

Cost includes Twenty and Four Logo Item # BFBBCB Price \$17.00