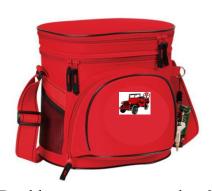

Item # ABT18166 Price \$25.00

Double compartment cooler 9.25x11.5x6"

5 colors available as shown.

Main colors are: Red, Navy Blue, Black, Orange, Dark Green, Blue

Cost includes Twenty and Four Logo and 1 line of text

Item # DCC91156 Price \$28.00

your choice cap A or B (top to bottom) with the Twenty and Fourty Logo centered on the front

Cost includes Twenty and Four Logo

Item # WFBBCA Price \$17.00

Cost includes Twenty and Four Logo Item # BFBBCB Price \$17.00