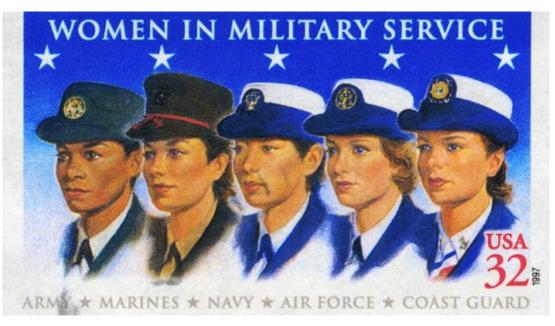

## **Black History Month:**

During Black History Month, we commemorate the contributions and achievements of African American figures in U.S. History. We remember those men and women of color who served and made sacrifices in support of the United States military – despite the challenges and adversity – and we are grateful for their service every day. The list is long and we cannot fit them all here, but the following are just a few of the notable heroes from our military history.

Lillian E. Fishburn Rear Admiral Michelle Howard Admiral

Grace Hopper Rear Admiral 1902 - 1992

March is Women's History Month and well over 200,000 women serve on active duty in the U.S. military. The contributions of women to military history (and well beyond) cannot be ignored. While Women's History Month isn't a time to focus exclusively on the contributions of women in military service, the contributions of female veterans are certainly an important part of American history.

Read more: https://militarybenefits.info/womens-history-month/#ixzz6kCpv3XJm

The Jeep/February 2021/Page-7